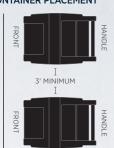

### **CURBSIDE CONTAINER PLACEMENT GUIDE**

Place containers at the curb by 7:00 AM on your pickup day.

#### PROPER CONTAINER PLACEMENT

Put containers on a hard, level surface clear of obstructions such as snow, landscaping. mailboxes, and utility poles. Do not block the sidewalk.