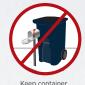

### **CONTAINER DON'TS**

facing for pickup

lid closed

back to back

clear of all obstructions